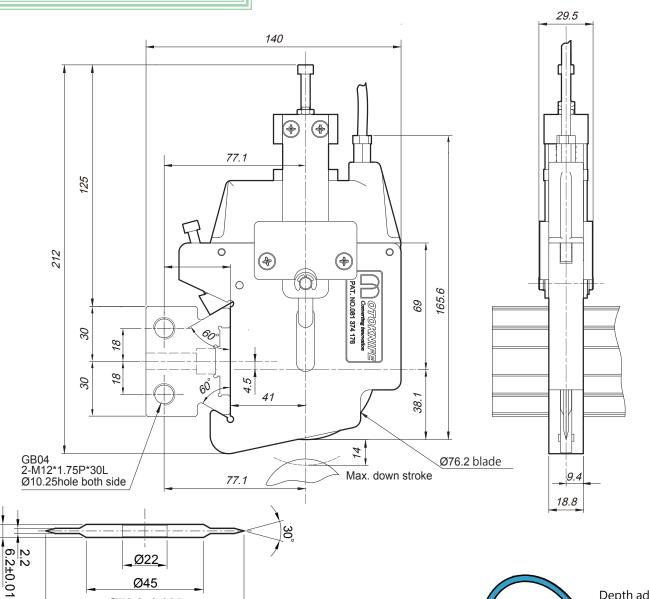

## MT-A310H

is your ideal half-cut knife-holder choice for heavy material. Thanks to its robust design, it guarantees a steady slitting down force than MT-A310 knife-holder in heavier and thicker material range of its versatility. With its depth adjustment of 14mm stroke and precision blade roundness of up to +/-0.005mm, it adapts to slit only the upper layer cut off/non-cut through at lower layer and also reduce blade wear out for lifetime extending.

#### » Specification

- Min. slitting width: 30mm
- Max. slitting speed: 100M/min (1)
- Down stroke range: 0~14mm
- Max. air pressure: 6kg/cm<sup>2</sup>
- Blade dia. : ø76.2mm
- Guide-bar: GB01/GB02/GB04

| Product code         | Material | Hardness   |
|----------------------|----------|------------|
| BP-K-076-022-062-D30 | SKD-11   | HRC60°~62° |

Ø45

Ø76.2±0.005