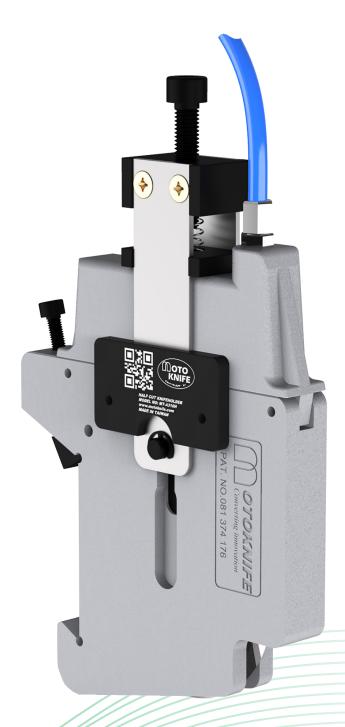

## MT-A310H

is your ideal half-cut knife-holder choice for heavy material. Thanks to its robust design, it guarantees a steady slitting down force than MT-A310 knife-holder in heavier and thicker material range of its versatility. With its depth adjustment of 14mm stroke and precision blade roundness of up to +/-0.005mm, it adapts to slit only the upper layer cut off/non-cut through at lower layer and also reduce blade wear out for lifetime extending.

#### » Feature

- Min slitting width 30mm
- Precision depth adjustment
- Half cut effect
- High rigidity knifeholder
- Equip high precision blade
- · Blade life time extend

#### » Specification

- Min. slitting width: 30mm
- Max. slitting speed: 100M/min (1)
- Down stroke range: 0~14mm
- Max. air pressure: 6kg/cm<sup>2</sup>
- Blade dia. : ø76.2mm
- Guide-bar: GB01/GB02/GB04