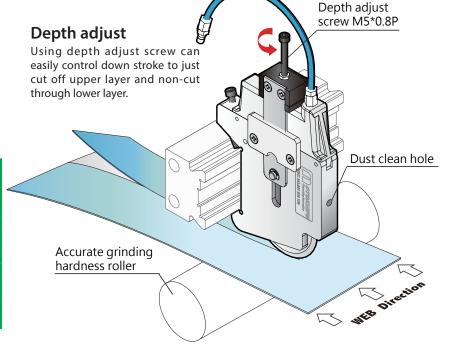

## MT-A310H

is your ideal half-cut knife-holder choice for heavy material. Thanks to its robust design, it guarantees a steady slitting down force than MT-A310 knife-holder in heavier and thicker material range of its versatility. With its depth adjustment of 14mm stroke and precision blade roundness of up to +/-0.005mm, it adapts to slit only the upper layer cut off/non-cut through at lower layer and also reduce blade wear out for lifetime extending.

#### » Specification

- Min. slitting width: 30mm
- Max. slitting speed: 100M/min (1)
- Down stroke range: 0~14mm
- Max. air pressure: 6kg/cm<sup>2</sup>
- Blade dia. : ø76.2mm
- Guide-bar: GB01/GB02/GB04